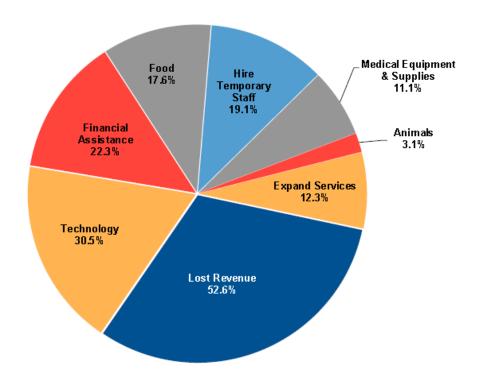

enges this year, but were able to still move forward with a successful event thanks to your participation. For that, we will be forever grateful.

## **COVID-19 Relief and Recovery Funding – October Update**

The Palm Beach County Coronavirus (COVID-19) Relief and Recovery funding process has received more than **550 applications** from local nonprofit organizations requesting in excess of \$29 million in assistance. For more information of the funding process visit: <a href="COVID-19 Relief & Recovery Application">COVID-19 Relief & Recovery Application</a>. The graph below shows the type of requests received by the Funders Group.

# COVID-19 (CORONAVIRUS) APPLICATIONS GROUPED BY TYPE OF REQUEST 551 PALM BEACH COUNTY APPLICATIONS TOTALING \$28,984,657.71 as of Tuesday, September 29, 2020



Collectively, the local participating funders have provided over **\$7 million** to the nonprofits. The graph below shows a breakdown of how much has been provided by each participating funder.

Funders have built on this collaboration to address emerging issues caused by the pandemic by pooling their funds, including internet access for students who are not able to participate in distance learning and to purchase and distribute Personal Protective supplies (PPE) for nonprofit organizations. The funders distributed PPE to more than 120 organizations, including over 12,300 reusable masks for children. CSC contributed \$25,000 towards the purchase of PPE.

# COVID-19 (CORONAVIRUS) PALM BEACH COUNTY GRANTS AWARDED BY FUNDER \$7,078,230.97 AWARDED BETWEEN MARCH 2020 AND SEPTEMBER 2020 as of