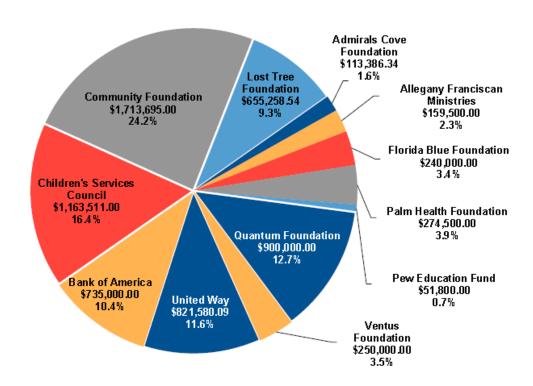

ticipating funders have provided over **\$7 million** to the nonprofits. The graph below shows a breakdown of how much has been provided by each participating funder.

Funders have built on this collaboration to address emerging issues caused by the pandemic by pooling their funds, including internet access for students who are not able to participate in distance learning and to purchase and distribute Personal Protective supplies (PPE) for nonprofit organizations. The funders distributed PPE to more than 120 organizations, including over 12,300 reusable masks for children. CSC contributed \$25,000 towards the purchase of PPE.

# COVID-19 (CORONAVIRUS) PALM BEACH COUNTY GRANTS AWARDED BY FUNDER \$7,078,230.97 AWARDED BETWEEN MARCH 2020 AND SEPTEMBER 2020 as of Tuesday, September 29, 2020



## **CSC COVID-19 Relief Funding**

To date, CSC has provided over **\$860,000** in COVID-19 Relief and Recovery funds to **55 organizations** using the common application process coordinated with a group of local funders. At the Council's direction, staff focused on requests involving food/basic needs and expansion of services, and first looked at organizations we have funded previously. The majority of CSC's funding has gone to organizations to distribute **food and other essential supplies**. The organizations funded since the last Council meeting are at the top of the grid.

| Club 100 Charities, Inc.                      | \$10,000 |
|-----------------------------------------------|----------|
| Feed the Hungry Pantry of Palm Beach County   | \$12,500 |
|